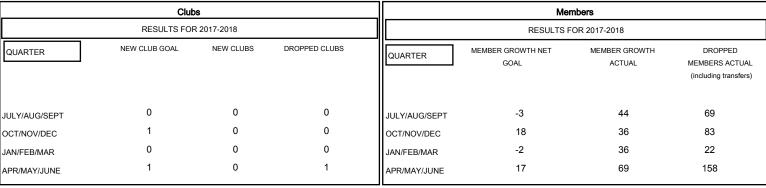

## MONTHLY MEMBERSHIP PROGRESS REPORT

District 50

Results as of: 06/30/2018

**GMT CA** 

## GMT: HOWARD HUDSON LOCATION HAWAII



## GOALS AND ACTUAL NEW CLUBS CUMULATIVE



## GOALS AND ACTUAL MEMBERS CUMULATIVE





945 (58.30%)

676 (41.70%)

| DROPPED CLUBS: 1 |     |
|------------------|-----|
| DROPPED MEMBERS  |     |
| DECEASED         | 23  |
| CLUB CANCELLED   | 3   |
| OTHER            | 306 |
| TOTAL            | 332 |

| 40 CLUBS OF 61 ADDED 1 OR MORE |
|--------------------------------|
| NEW MEMBERS                    |
|                                |
|                                |
|                                |

| CLICK HERE FOR CUMULATIVE | TOTAL FAMILY UNIT MEMBERS |
|---------------------------|---------------------------|
| MEMBERSHIP DATA           |                           |

MALE

FEMALE

**GENDER DISTRIBUTION** 

FAMILY MEMBERS PAYING HALF

Women Percentage Fiscal Year Goal: 45%