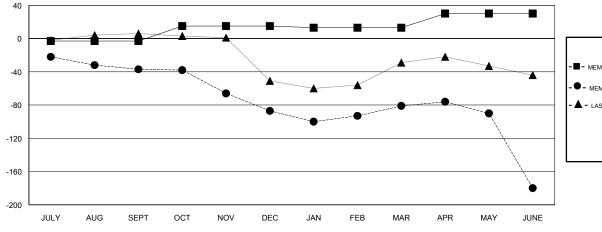

## GOALS AND ACTUAL MEMBERS CUMULATIVE

945 (58.30%)

676 (41.70%)

| DROPPED CLUBS: 1 |     |
|------------------|-----|
| DROPPED MEMBERS  |     |
| DECEASED         | 23  |
| CLUB CANCELLED   | 3   |
| OTHER            | 306 |
| TOTAL            | 332 |